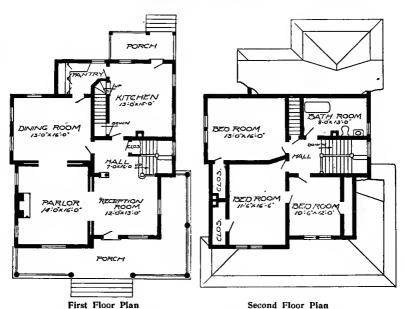

Design No. 2003

First Floor Plan

Second Floor Plan

#### Size: Width, 19 feet 10 inches; length, 38 feet, exclusive of porches

Blue prints consist of basement plan; first and second floor plans; front, two side elevations; wall sections and all necessary interior details. Specifications consist of about twenty pages of typewritten matter.

Full and complete working plans and specifications of this house will be furnished for \$5.00. Cost of this house is from about \$2,550,00 to about \$2,800.00, according to the locality in which it is built.